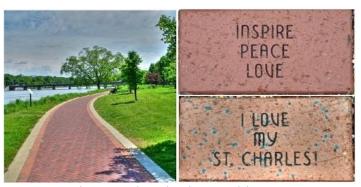

## Bob Leonard Walkway Legacy Bricks

One Brick at a Time... Remembering Those Who Matter Become a lasting part of the Bob Leonard Walkway. The River Corridor Foundation of St. Charles is proud to offer supporters the opportunity to customize brick pavers.

Commemorative pavers are a thoughtful way to say thank you, recognize a birth, graduation, wedding, or anniversary, or to honor the memory of a loved one. Professionally, this is an ideal way to recognize key achievements and celebrate civic pride. Engraved 4x8 brick pavers will be laid in the walkway with your personalized message.

## There is a 16 character limit to each line of engraving, including spaces.

ABOUT US: The River Corridor Foundation of St. Charles works collaboratively with the City of St. Charles, St. Charles Business Alliance, and the St. Charles Park District. The River Corridor Master Plan initiated in 2002, is the result of extensive public discussion and input from residents, civic groups, business leaders and government participants, who articulated an exciting strategy for the for the redevelopment of the Fox River Corridor in downtown St. Charles.